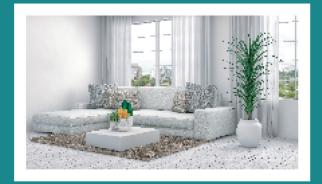

## LIVING ROOM

TV units.decoratieve partitions.sofa.center tables,corner tables, finishes:glass,PU,veneer,acrylic Laminate