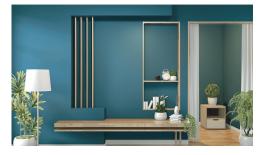

## LIVING ROOM

TV units.decoratieve partitions.sofa.center tables,corner tables, finishes:glass,PU,veneer,acrylic Laminate