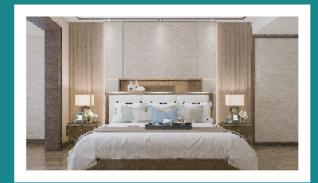

# BEDROOM

Coat,wardrobe,dressing units, side tables,PU,veneer,accrylic lamiantes