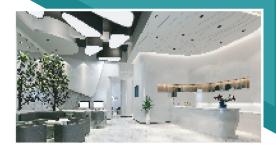

### FALSE CEILING

Types:Gypsum ,Gypsum(MR).calcium silicate.grid celling.cool board.wooden celling

#### **DECORATIVE UNITS**

Customised lights.photo frames,mirros. texture paints, wallpapers,wooden floorings.