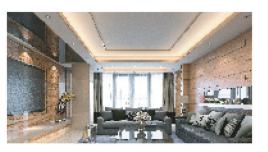

## LIVING ROOM

TV units.decoratieve partitions.sofa.center tables,corner tables, finishes:glass,PU,veneer,acrylic Laminate